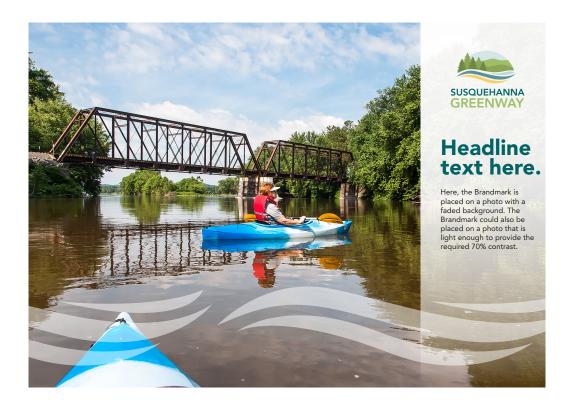

MERJE worked with the Susquehanna Greenway Partnership staff to develop identities for both the "organization" (SGP), as well as the "physical trail" (Greenway).

The Partnership identity builds on the acronym SGP and communicates a trustworthy image through a strong use of typography, separating it from the Greenway identity, which expresses a more illustrative style to reflect the on-trail experience.

The related but separate identites have a common design language, but still serve the unique requirements of the users, as well as the variety of applications.